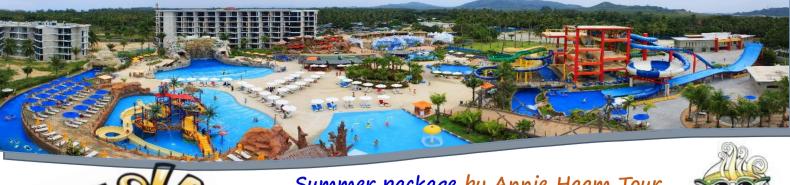

Summer package by Annie Haam Tour WELCOME TO SPLASH JUNGLE WATER PARK

Customer

2 - 3

4-5

**Adult Price/person** 

3,280 THB

2 300 THB

(106\$)

(74\$)

Whether you are after a relaxing day in the water or an adrenaline rush, Splash Jungle Water Park has it all! Our park is a water oasis for your entire family, with our attractions, cool beverages and tasty energizing bites, we're the place to be in Phuket.

We feature exciting slides such as Super Bowl and Boomerango, a Wave Pool, 335 meters long Lazy River, kid's Aqua Play Pool and Aqua Park, a 6-lane Whizzard, Family Raft Ride and more.

Contact information: