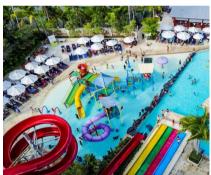

**Adult Price/person** 

3,280 THB

2 300 THB

(106\$)

(74\$)

Whether you are after a relaxing day in the water or an adrenaline rush, Splash Jungle Water Park has it all! Our park is a water oasis for your entire family, with our attractions, cool beverages and tasty energizing bites, we're the place to be in Phuket.

We feature exciting slides such as Super Bowl and Boomerango, a Wave Pool, 335 meters long Lazy River, kid's Aqua Play Pool and Aqua Park, a 6-lane Whizzard, Family Raft Ride and more.

Contact information: