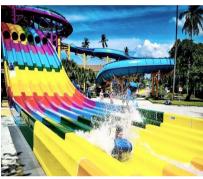

**Adult Price/person** 

3,280 THB

2 300 THB

(106\$)

(74\$)

Whether you are after a relaxing day in the water or an adrenaline rush, Splash Jungle Water Park has it all! Our park is a water oasis for your entire family, with our attractions, cool beverages and tasty energizing bites, we're the place to be in Phuket.

We feature exciting slides such as Super Bowl and Boomerango, a Wave Pool, 335 meters long Lazy River, kid's Aqua Play Pool and Aqua Park, a 6-lane Whizzard, Family Raft Ride and more.

Contact information: