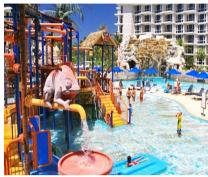

**Adult Price/person** 

3,280 THB

2 300 THB

(106\$)

(74\$)

Whether you are after a relaxing day in the water or an adrenaline rush, Splash Jungle Water Park has it all! Our park is a water oasis for your entire family, with our attractions, cool beverages and tasty energizing bites, we're the place to be in Phuket.

We feature exciting slides such as Super Bowl and Boomerango, a Wave Pool, 335 meters long Lazy River, kid's Aqua Play Pool and Aqua Park, a 6-lane Whizzard, Family Raft Ride and more.

Contact information: