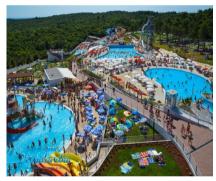

**Adult Price/person** 

3,280 THB

2 300 THB

(106\$)

(74\$)

Whether you are after a relaxing day in the water or an adrenaline rush, Splash Jungle Water Park has it all! Our park is a water oasis for your entire family, with our attractions, cool beverages and tasty energizing bites, we're the place to be in Phuket.

We feature exciting slides such as Super Bowl and Boomerango, a Wave Pool, 335 meters long Lazy River, kid's Aqua Play Pool and Aqua Park, a 6-lane Whizzard, Family Raft Ride and more.

Contact information: