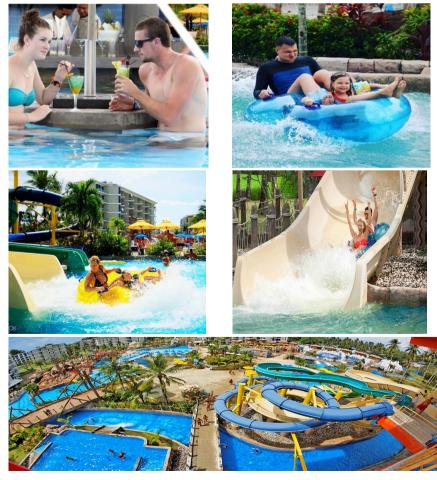

**Adult Price/person** 

3,280 THB

2 300 THB

(106\$)

(74\$)

Whether you are after a relaxing day in the water or an adrenaline rush, Splash Jungle Water Park has it all! Our park is a water oasis for your entire family, with our attractions, cool beverages and tasty energizing bites, we're the place to be in Phuket.

We feature exciting slides such as Super Bowl and Boomerango, a Wave Pool, 335 meters long Lazy River, kid's Aqua Play Pool and Aqua Park, a 6-lane Whizzard, Family Raft Ride and more.

Contact information: